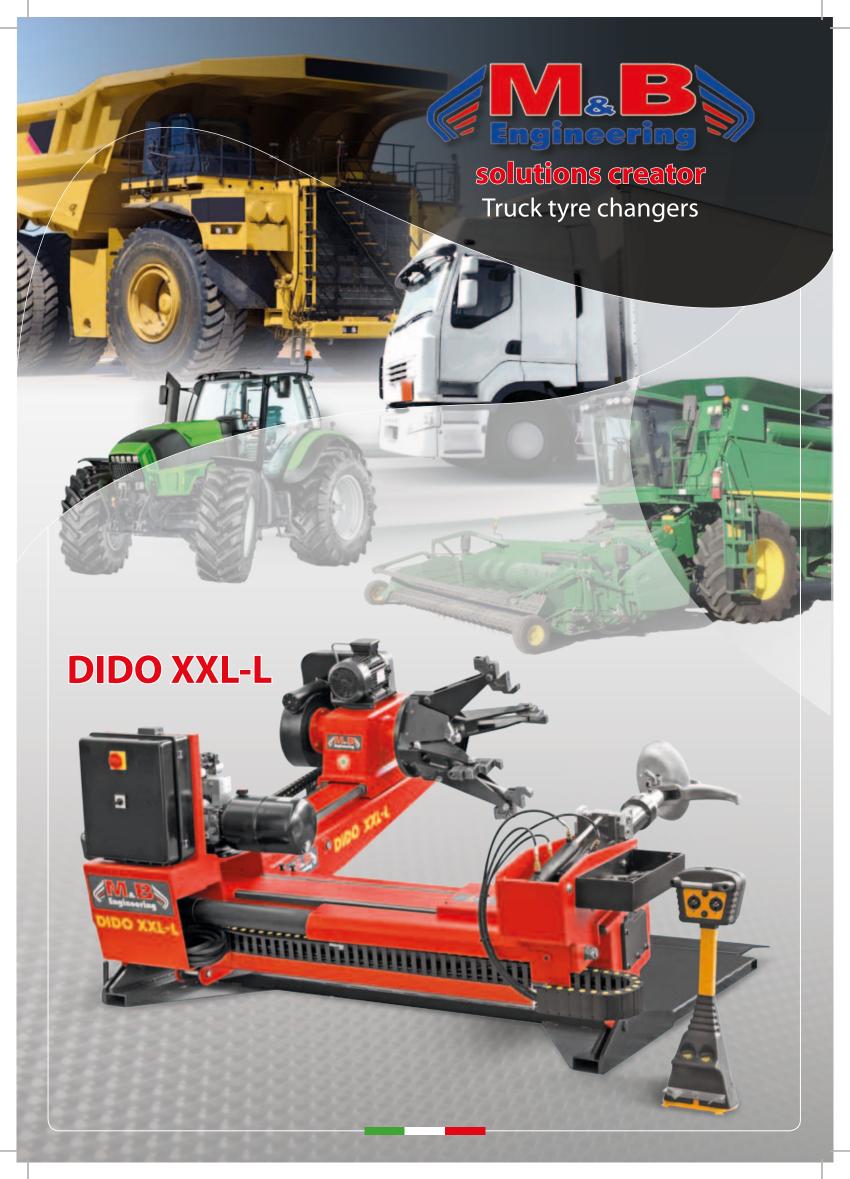

- Superautomatic electro-hydraulic tyre changer with synchronized movement of the carriages, designed to work on truck, bus, farming and earth movement machines wheels. DIDO XXL-L is designed with an innovative "tools always in line" working technology: this allows the disc and the tool to be always in the right working position, thus ensuring greater ease and speed in the M/D operations, more safety for the operator and greater protection of tire and rim. Minimum rim clamping height: 390 mm.
- Démonte-pneus super-automatique électro-hydraulique avec mouvement synchronisé des chariots, conçu pour travailler sur roues de poids lourds, autobus, machines agricoles et machines de chantier. Le DIDO XXL-L est conçu avec la technologie de travail « outils toujours en ligne »: cela permet au disque et à l'outil de se trouver toujours dans la meilleure position de travail, en assurant donc plus de facilité et rapidité dans les opérations de M/D, plus de sécurité pour l'opérateur et une meilleure protection de la jante et du pneu. Hauteur minimum de chargement de la jante: 390 mm.
- Desmontadora súperautomática electroidraulica con movimiento sincronizado de los carros, diseñada para trabajar en las ruedas de los camiones, autobuses, agrícolas y equipos de construcción. DIDO XXL-L está diseñado con la tecnología de trabajo "siempre tangente" : el disco y el utensilio estarán siempre en la posición correcta, garantizando así una mayor facilidad y rapidez de montaje y desmontaje, mas seguridad del operador y mas protección del neumático y de la llanta. Altura mínima de carga de la llanta: 390 mm.

- Universal hydraulic 4-jaws chuck developed to clamp all types of rims with direct clamp from 14" to 42" (up to 60" using extensions optional). The new jaw has been designed with 5 clamping points and one of them is adjustable, so that it can be adapted to any type of rim's internal shape. Two speeds for each rotation direction. Central hole minimum diameter clamp: 115 mm.
- Plateau de blocage universel hydraulique à 4 griffes conçu pour bloquer tous les types de jantes grâce au blocage direct de 14" jusqu'à 42" (jusqu'à 60" en utilisant les rallonges sur demande). La nouvelle griffe a été conçue avec 5 points de serrage, dont un est réglable afin qu'il puisse être adapté à tous types de forme intérieure de la jante. Deux vitesses pour chaque sens de rotation. Prise diamètre minimum du trou centrale: 115 mm.
- Autocentrante universal hidráulico con 4 mordazas diseñado para bloquear todo tipo de llantas con capacidad de bloqueo directo de 14" hasta 42" (hasta 60" con extensiones opcional). La mordaza se ha diseñado con 5 puntos de sujeción y una de ellas es ajustable de manera que se puede adaptar a cualquier tipo de forma interna de llanta. Dos velocidades para cada sentido de rotación. Bloqueo diámetro mínimo: 115 mm.