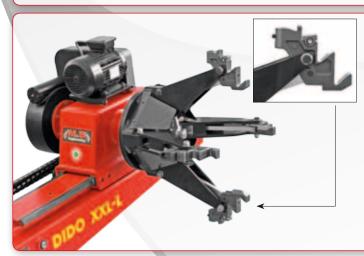

- Universal hydraulic 4-jaws chuck developed to clamp all types of rims with direct clamp from 14" to 42" (up to 60" using extensions optional). The new jaw has been designed with 5 clamping points and one of them is adjustable, so that it can be adapted to any type of rim's internal shape. Two speeds for each rotation direction. Central hole minimum diameter clamp: 115 mm.
- Plateau de blocage universel hydraulique à 4 griffes conçu pour bloquer tous les types de jantes grâce au blocage direct de 14" jusqu'à 42" (jusqu'à 60" en utilisant les rallonges sur demande). La nouvelle griffe a été conçue avec 5 points de serrage, dont un est réglable afin qu'il puisse être adapté à tous types de forme intérieure de la jante. Deux vitesses pour chaque sens de rotation. Prise diamètre minimum du trou centrale: 115 mm.
- Autocentrante universal hidráulico con 4 mordazas diseñado para bloquear todo tipo de llantas con capacidad de bloqueo directo de 14" hasta 42" (hasta 60" con extensiones opcional). La mordaza se ha diseñado con 5 puntos de sujeción y una de ellas es ajustable de manera que se puede adaptar a cualquier tipo de forma interna de llanta. Dos velocidades para cada sentido de rotación. Bloqueo diámetro mínimo: 115 mm.