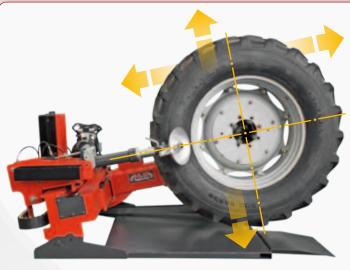

- Fully automatic elevation and rotation of the tool arm. Leverless (L-L) working system thanks to the tool clamping in a retracted position. Possibility to work with free disc (unlocked): in this way it is always in the best working position (less effort and greater working speed).
- Elévation et rotation entièrement automatiques du bras porte-outils. Système de travail sans levier (L-L) grâce au blocage de l'outil dans une position rétractée. Possibilité de travailler avec le disque libre (non serré): de cette façon, il est toujours dans la meilleure position de travail (moins d'effort et plus de vitesse de travail).
- Elevación y rotación del brazo utensilios completamente automática. Sistema de trabajo sin palanca (L-L) gracias a la fijación del utensilio en posición retraída. Posibilidad de trabajar con el disco libre (no bloqueado): de esta manera, es siempre en la mejor posición de trabajo (menos esfuerzo y una mayor velocidad de trabajo).